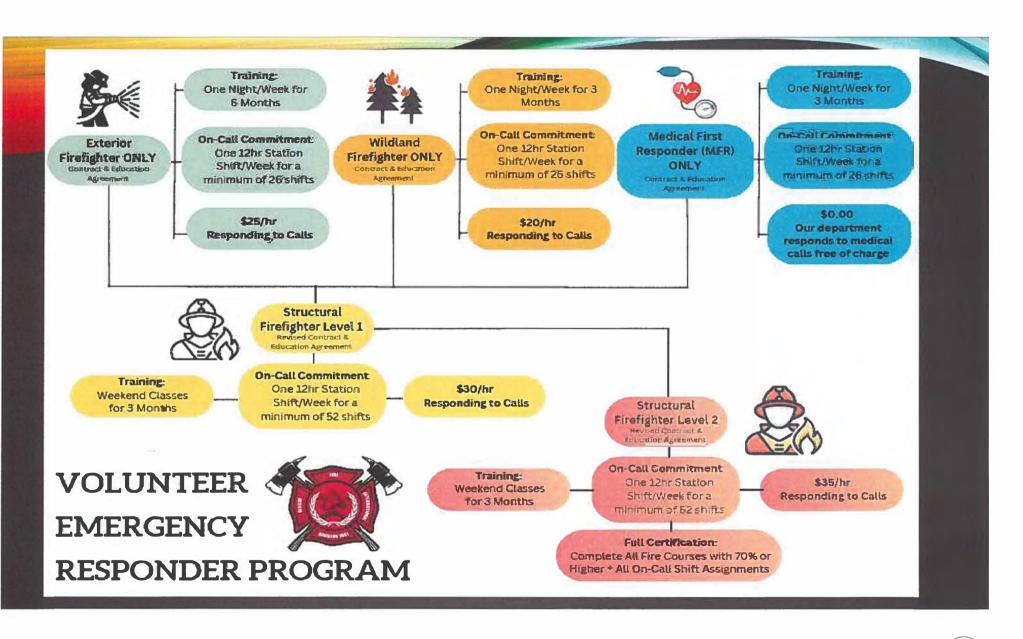

station for the 911 calls unrelated to wildfire
- ORFS was deployed on several wildfire campaigns
- ORFS offered help to Kelowna as well when wildfires ripped through their communities-we were on standby for them as well as other communities in BC



# HIRING VOLUNTEER/PAID ON CALL FIREFIGHTERS!

Help people in need, become a valued member of the community, be part of something bigger than yourself, become.... A FIREFIGHTER!

All citizens who are accepted into our fully accredited training program will be taught how to fight fires, rescue entrapped victims, and provide emergency medical care to those in need.



# MAKE A DIFFERENCE IN YOUR CAREER, LIFE AND COMMUNITY.

SUBMIT YOUR RESUME AND COVER LETTER TODAY!



info@firerescueinternational.net

Or Call 780-777-4688 for more information







# THANK YOU FOR YOUR SUPPORT



























# A BYLAW OF THE SUMMER VILLAGE OF CASTLE ISLAND, IN THE PROVINCE OF ALBERTA, FOR THE PROVISION OF A PRE-AUTHORIZED MONTHLY INSTALLMENT PROPERTY TAX PAYMENT PLAN

WHEREAS Section 340 of the Municipal Government Act, being Chapter M26, R.S.A. 2000, as amended reads as follows:

- 1. A Council may by Bylaw permit taxes to be paid by installments, at the option of the taxpayer.
- 2. A person who wishes to pay taxes by installment must make an agreement with the Municipal Administrator authorizing that method of payment.
- 3. When an agreement under Subsection (2) is made, the tax notice or a separate notice enclosed with the tax notice must state:
  - (a) the amount and due dates of the installments to be paid in the remainder of t