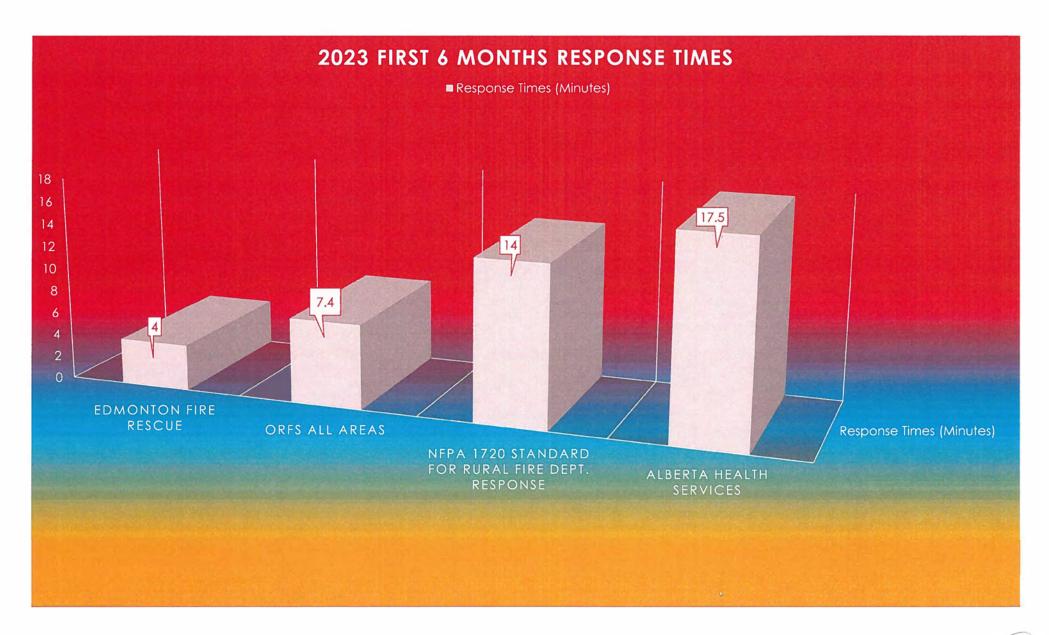

| Pages 80-82   |    | <ul> <li>ii) 2024 Fee Structure for FRI (NWFR) – please refer to the November 1<sup>st</sup>, 2023 letter, along with my email back to the Town noting I feel their letter is incorrect in its statements.</li> <li>(accept letter for information)</li> </ul>                                                                                                                                                                                                                                                                                                                                                                                                                                                                                                                                                                                                                                                                                                                                                                                                                                                                                                                                                                              |
|---------------|----|---------------------------------------------------------------------------------------------------------------------------------------------------------------------------------------------------------------------------------------------------------------------------------------------------------------------------------------------------------------------------------------------------------------------------------------------------------------------------------------------------------------------------------------------------------------------------------------------------------------------------------------------------------------------------------------------------------------------------------------------------------------------------------------------------------------------------------------------------------------------------------------------------------------------------------------------------------------------------------------------------------------------------------------------------------------------------------------------------------------------------------------------------------------------------------------------------------------------------------------------|
| Pages 83-129  |    | iii) Fire Rescue International – 2023 Stats for first six months of service  (accept report for information)                                                                                                                                                                                                                                                                                                                                                                                                                                                                                                                                                                                                                                                                                                                                                                                                                                                                                                                                                                                                                                                                                                                                |
| Pages 130-132 | h) | <b>Bylaw 2023-12</b> , being a Bylaw for the provision of a pre-authorized monthly installment property tax payment plan. There are several residents in the Village that pay property taxes monthly. Bylaw 2023-12 is to establish the parameters for these payments.                                                                                                                                                                                                                                                                                                                                                                                                                                                                                                                                                                                                                                                                                                                                                                                                                                                                                                                                                                      |
|               |    | (that Council give 1 <sup>st</sup> reading to Bylaw 2023-12, Provision of a Pre-<br>authorized monthly installment property tax payment plan as presented or<br>amended)                                                                                                                                                                                                                                                                                                                                                                                                                                                                                                                                                                                                                                                                                                                                                                                                                                                                                                                                                                                                                                                                    |
|               |    | (give second reading to Bylaw 2023-12 as presented or amended)                                                                                                                                                                                                                                                                                                                                                                                                                                                                                                                                                                                                                                                                                                                                                                                                                                                                                                                                                                                                                                                                                                                                                                              |
|               |    | (give unanimous consent to consider third reading to Bylaw 2023-12 as presented or amended)                                                                                                                                                                                                                                                                                                                                                                                                                                                                                                                                                                                                                                                                                                                                                                                                                                                                                                                                                                                                                                                                                                                                                 |
|               |    | (give third and final reading to Bylaw 2023-12 as presented or amended)                                                                                                                                                                                                                                                                                                                                                                                                                                                                                                                                                                                                                                                                                                                                                                                                                                                                                                                                                                                                                                                                                                                                                                     |
| Pages 133-153 | i) | Next Generation 9-1-1 Local Government Service Agreement is attached for Council review. This Agreement is with TELUS Communications. Parkland 911 Public Service Answering Point (PSAP) is planning its onboarding process to the new NG9-1-1 network. In order for Parkland 911 PSAB to complete their transition to the new NG9-1-1 network, the Local Governing Authorities served by Parkland County 911 are required to execute the CRTC-approved NG9-1-1 agreement. This critical requirement will play a significant role in launching the new and improved features of NG9-1-1 that serve the citizens of the Summer Village of West Cove. This new Agreement is very similar to the Legacy Agreement. The main difference is that the new technology is based on an IP network which requires different security protocols due to the risks with vulnerabilities. That said, the obligations in Section 3 for TELUS reflect the new technology as well as the obligations for the PSAP in Section 4 have been updated. The other major change is while you still are required to provide TELUS with your addressing data, once this network is deployed the format will need to change to a GIS standard that NG9-1-1 network can |