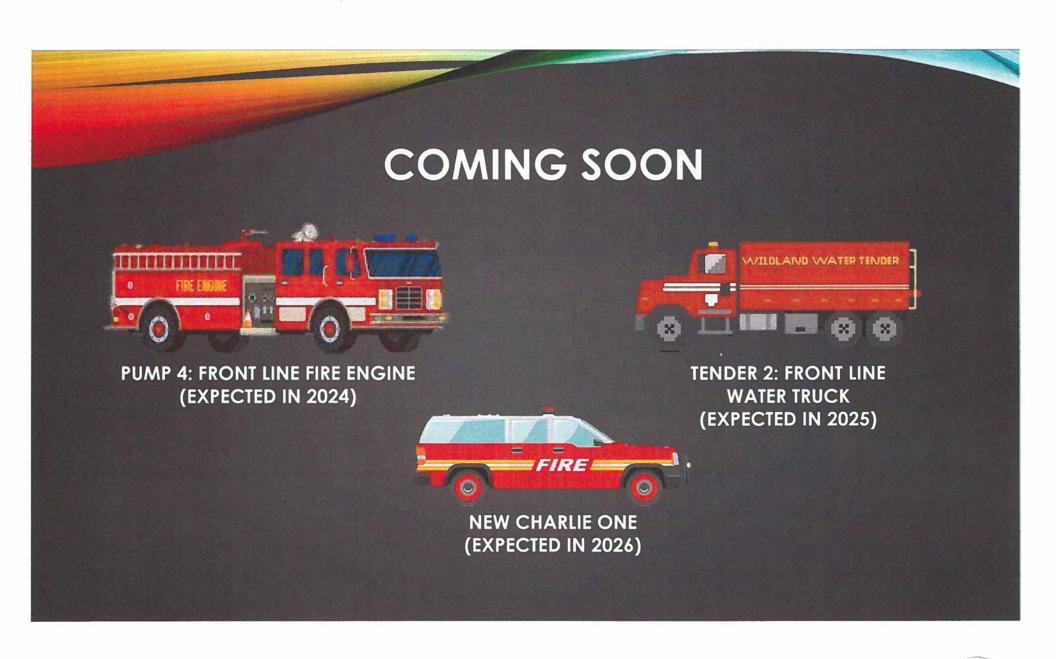

First Aid Kit

Traffic Cones

Kitted for Wildland/Urban Interface Fires



# SUPPORT VEHICLES & EQUIPMENT

14, N5, N23
Industrial
Ire/Shower Trucks
000 Gallon Tanks
Toam Eductor
A/B Foam
Decon Showers
First Aid Kit

N7, N17, N19, N21
4 Mobile Treatment Centres
(MTC)
Medical Treatment Room
Full Basic Life Support Trauma
Bag
Airway Bag (O2, Masks etc.)
Automated External Defibrillator
(AED)
STARS site Landing Kit
Spine Board & Stokes Basket





D1,D3,N14,N16,N17,N18 6 Air Trailers Full Air Cascade System Able to fill Self Contained Breathing Apparatus (SCBA) on location

2 Otis Air Monitoring Systems Stand alone system that monitors for H2s

If system detects H2s or Low Level Explosive Limits (LELs) the system will alarm (air horn) flash lights indicating what location sensor went off





# GREATEST TRIUMPH OF 2023 DEPLOYING TO MANY REGIONS IN ALBERTA TO HELP WITH WILD FIRES

- Fire Rescue International O/A Onoway Regional Fire Services helped out with many raging wildfires around our communities
- ORFS still maintained it's staff on station for the 911 calls unrelated to wildfire
- ORFS was deployed on several wildfire campaigns
- ORFS offered help to Kelowna as well when wildfires ripped through their communities-we were on standby for them as well as other communities in BC



# HIRING VOLUNTEER/PAID ON CALL FIREFIGHTERS!

Help people in need, become a valued member of the community, be part of something bigger than yourself, become.... A FIREFIGHTER!

All citizens who are accepted into our fully accredited training program will be taught how to fight fires, rescue ent